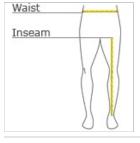

#### **HOW TO MEASURE**

#### WAIST

Measure waist at the height pants are normally worn, and keep tape comfortably loose.

#### INSEAM

Measure a similar style pant that fits well and is the desired length. Measure from the crotch seam to the hem.