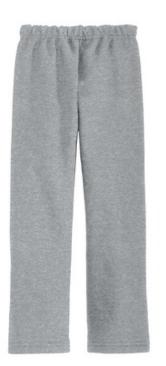

# **GILDAN**<sup>®</sup> Gildan<sup>®</sup> Youth Heavy Blend<sup>™</sup> Open Bottom Sweatpant. 18400B

8-ounce, 50/50 cotton/poly

- Differential rise for better fit
- Covered elastic waistband
- No drawcord at waist
- Side seamed
- Slightly tapered leg with open bottom
- Double-needle bottom hem